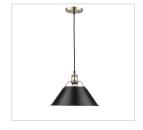

## **Orwell AB**

3306-LP AB-BLK

UPC: 844375041684

## **Linear Pendant**

Orwell is an extensive assortment of industrial style fixtures. The beauty and character of the collection are in the refined details. This transitional series works well in a variety of settings. Partial shades shield the eyes from possible hot spots, while the open tops tease onlookers with a view of the sockets and bulbs. The design allows light and heat to escape from above and below the metal shades, providing both task and ambient lighting. Edison bulbs are recommended to compete the vintage, industrial look of the fixtures. A choice-selection of finish and shade color combinations heighten the appeal of the series. Opal glass shades are available for bath fixtures. Single pendants are suspended from woven fabric cords while multi-light fixtures are rod-hung.