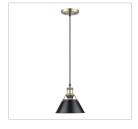

## **Orwell AB**

3306-LP AB-BLK

UPC: 844375041684

## **Linear Pendant**

Orwell is an extensive assortment of industrial style fixtures. The beauty and character of the collection are in the refined details. This transitional series works well in a variety of settings. Partial shades shield the eyes from possible hot spots, while the open tops tease onlookers with a view of the sockets and bulbs. The design allows light and heat to escape from above and below the metal shades, providing both task and ambient lighting. Edison bulbs are recommended to compete the vintage, industrial look of the fixtures. A choice-selection of finish and shade color combinations heighten the appeal of the series. Opal glass shades are available for bath fixtures. Single pendants are suspended from woven fabric cords while multi-light fixtures are rod-hung.