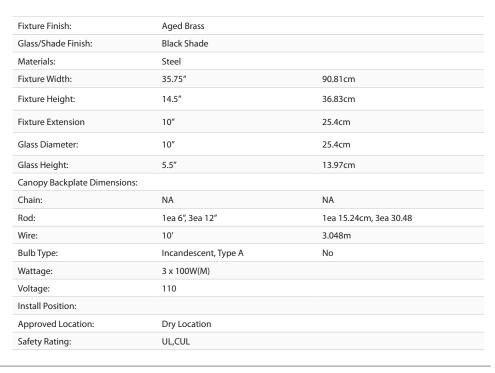

## **Orwell AB**

3306-LP AB-BLK

UPC: 844375041684

## **Linear Pendant**

Orwell is an extensive assortment of industrial style fixtures. The beauty and character of the collection are in the refined details. This transitional series works well in a variety of settings. Partial shades shield the eyes from possible hot spots, while the open tops tease onlookers with a view of the sockets and bulbs. The design allows light and heat to escape from above and below the metal shades, providing both task and ambient lighting. Edison bulbs are recommended to compete the vintage, industrial look of the fixtures. A choice-selection of finish and shade color combinations heighten the appeal of the series. Opal glass shades are available for bath fixtures. Single pendants are suspended from woven fabric cords while multi-light fixtures are rod-hung.